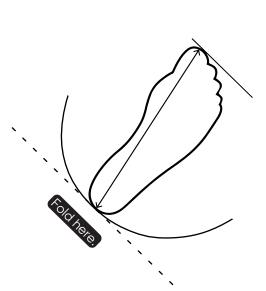

## 6e lenka

Print this document in A4 format, borderless, at 100% scale. You can place a standard-sized credit/debit card against the outline on the paper to ensure that you have it printed correctly.

- 1. Check the print scale according to the outline of the card
- 2. Fold the corner of the page
- 3. Place the paper against the wall
- 4. Measure your foot
- 5. Add an excess of 0.5 1.2 cm to the measured size
- 6. Choose your size