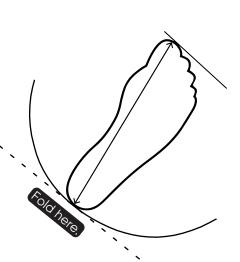

## 6e lenka

Print this document in A4 format, borderless, at 100% scale. You can place a standard-sized credit/debit card against the outline on the paper to ensure that you have it printed correctly.

- 1. Check the print scale according to the outline of the card
- 2. Fold the corner of the page
- 3. Place the paper against the wall
- 4. Measure your foot
- 5. Add an excess of 0.5 1.2 cm to the measured size
- 6. Choose your size