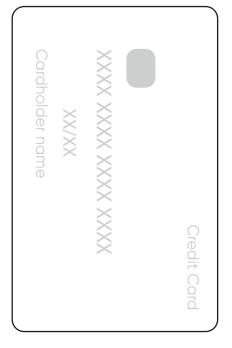

## 6e lenka

Print this document in A4 format, borderless, at 100% scale. You can place a standard-sized credit/debit card against the outline on the paper to ensure that you have it printed correctly.

- 1. Check the print scale according to the outline of the card
- 2. Fold the corner of the page
- 3. Place the paper against the wall
- 4. Measure your foot
- 5. Add an excess of 0.5 1.2 cm to the measured size
- 6. Choose your size