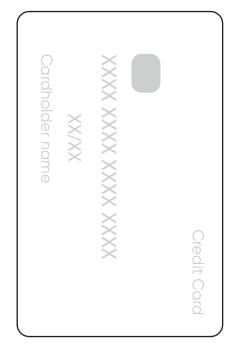

## 6e lenka

Print this document in A4 format, borderless, at 100% scale. You can place a standard-sized credit/debit card against the outline on the paper to ensure that you have it printed correctly.

- 1. Check the print scale according to the outline of the card
- 2. Fold the corner of the page
- 3. Place the paper against the wall
- 4. Measure your foot
- 5. Add an excess of 0.5 1.2 cm to the measured size
- 6. Choose your size